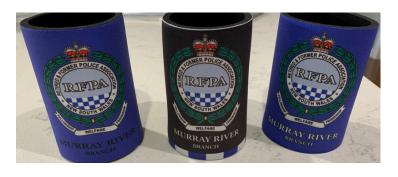

### **Stubby Holders \$15** & \$11 for postage.

These are Murray River RFPA however any branch can have them made. Contact MR RFPA Branch Secretary Beth Docksey on murrayriverrfpa@retiredpolice.com.au or 0412 661 738 for details.