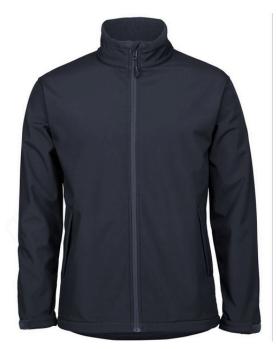

### FORMAL Mens & Ladies Soft Shell Jacket

*(J3880M & J3825L) 100% Bonded Polyester Inc Mobile Phone Pocket* 

\$115