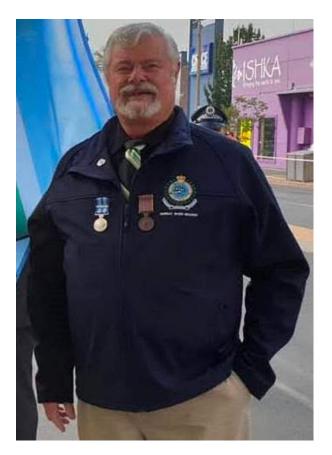

### FORMAL SOFT SHELL JACKET Also Shown on Page 3.

Worn by Chairman Ken Zegiel at Retired Police Days, Medal Ceremonies and ANZAC Day Marches.

Page 9 Murray River RFPA Branch Design by Beth Docksey V1 2025