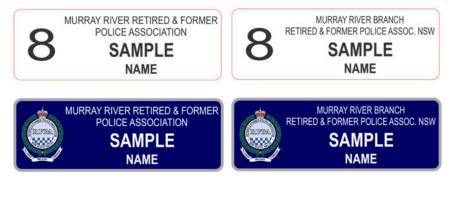

### **NAME BADGES**

### SERGEANT BLUE/WHITE TEXT SILVER SURROUND RFPA BADGE LEFT SIDE FITTING?

Attachments - Pin, Magnet, Clutch Bar, Alligator Clip.

### CRUSADER INDUSTRIES PRODUCE RFPA NAME BADGES FOR RFPA.

If you are a member or going through the membership process or aren't a member but want to attend various RFPA or Police Station events you are welcome to order a badge, including partners, etc..

The image to the left is what they look like. They are all dark blue and where is says 'Sample' that is where your Christian Name goes and Surname underneath if you have any post nominals they can be placed on the badge as well. Or if you only want your christian name you need to advise this and that can be done.

The badge cost is \$10 and the Murray River RFPA will supplement the rest of the badge cost. Other branches may have other arrangements.

Please bank transfer or deposit cash to the Hume Bank, Murray River Retired Police Account with your name as a reference.