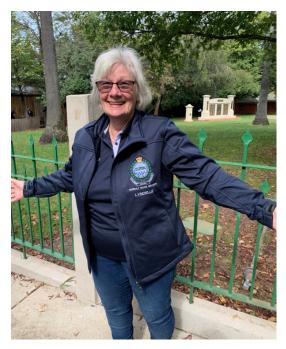

### FORMAL SOFT SHELL JACKET Also Shown on Page 3.

Worn by Chairman Ken Zegiel at Retired Police Days, Medal Ceremonies and ANZAC Day Marches.

Page 9 Murray River RFPA Branch Design by Beth Docksey V1 2025