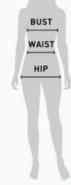

#### BODY MEASUREMENT GUIDE

Biz Collection apparel sizes are designed to fit average industry standards for the below body measurements. Please use this handy Body Measurement Guide to compare your own measurements and help you determine which size to order.

#### LADIES

| BUST  | Measure under your arms around the fullest part of the chest.   |
|-------|-----------------------------------------------------------------|
| WAIST | Measure around the narrowest part of your natural waistline.    |
| HIP   | Measure around the fullest part of your natural hip and bottom. |