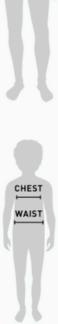

#### MENS

| TENS                 |                                     |         |        |         |           |           |           |         |     |     |     |     |     |     |     |
|----------------------|-------------------------------------|---------|--------|---------|-----------|-----------|-----------|---------|-----|-----|-----|-----|-----|-----|-----|
| ECK<br>HEST<br>/AIST | Measure a<br>Measure u<br>Measure a | nder yo | ur arm | s arour | nd the fu | ullest pa | art of yo | our che | st. |     |     |     |     |     |     |
| MENS TOP             | SIZE                                | xxs     | xs     | s       | м         | L         | XL        | 2XL     | 3XL | 4XL | 5XL | 6XL |     |     |     |
| CHEST [CM            | 1)                                  | 87      | 92     | 97      | 102       | 107       | 112       | 117     | 122 | 127 | 132 | 137 |     |     |     |
| NECK (CM)            |                                     | 34      | 36     | 38      | 40        | 42        | 44        | 46      | 48  | 50  | 52  | 54  |     |     |     |
| MENS BOT             | TOM SIZE                            | 72      | 77     | 82      | 87        | 92        | 97        | 102     | 107 | 112 | 117 | 122 | 127 | 132 | 137 |
| ALPHA SIZ            | E                                   | xxs     | xs     | s       | м         | L         | XL        | 2XL     | 3XL | 4XL | 5XL |     |     |     |     |
| WAIST (CM            | )                                   | 72      | 77     | 82      | 87        | 92        | 97        | 102     | 107 | 112 | 117 | 122 | 127 | 132 | 137 |
| WAIST [IN]           |                                     | 28      | 30     | 32      | 34        | 36        | 38        | 40      | 42  | 44  | 46  | 48  | 50  | 52  | 54  |
|                      |                                     |         |        |         |           |           |           |         |     |     |     |     |     |     |     |

#### **KIDS**

CHEST Measure under your arms around the fullest part of your chest. WAIST Measure around your natural waistline holding one finger between tape measure and body.

| KIDS SIZE  | 2  | 4  | 6  | 8  | 10 | 12 | 14 | 16 |
|------------|----|----|----|----|----|----|----|----|
| CHEST [CM] | 58 | 60 | 64 | 68 | 72 | 76 | 80 | 86 |
| WAIST (CM) | 54 | 56 | 58 | 60 | 64 | 68 | 72 | 76 |