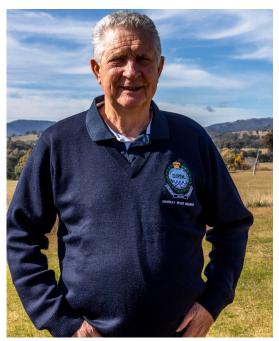

### FORMAL SOFT SHELL JACKET Also Shown on Page 3.

Worn by Chairman Ken Zegiel at Retired Police Days, Medal Ceremonies and ANZAC Day Marches.

Page 9 Murray River RFPA Branch Design by Beth Docksey V1 2025