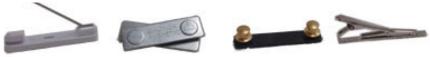

### SERGEANT BLUE/WHITE TEXT SILVER SURROUND RFPA BADGE LEFT SIDE FITTING?

Attachments - Pin, Magnet, Clutch Bar, Alligator Clip.